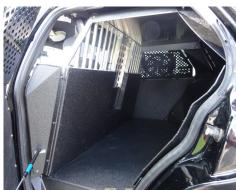

One common area that is a challenge for K-9 Units is transportation. Specialized police vehicles are used to transport the team between deployments. Police dogs can quickly play havoc on traditional automotive seats. Typically, a police department will purchase a specially adapted container that installs in the rear seat of a K-9 patrol car.

This container is often made of aluminum and needs a tough durable coating for the safety and comfort of the dog. Without a protective coating, the aluminum surface would be very slippery for the K-9 officer.

## THE SOLUTION

In the past, powder coatings were used on the transport containers but they had the tendency to chip and create ingestion hazards for the dog.

Since LINE-X is guaranteed not to bubble, crack or flake, it is the perfect solution to protect the aluminum container and the animal inside. It provides a durable, washable coating that is safe for the dog. It can prolong the life of the container and create a seamless barrier that resists tears, rips and overall wear.

Its textured surface also helps the dog's grip without sharp points or ridged edges that can cause damage to paws.