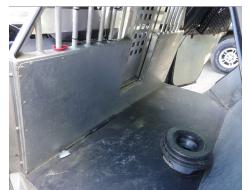

One common area that is a challenge for K-9 Units is transportation. Specialized police vehicles are used to transport the team between deployments. Police dogs can quickly play havoc on traditional automotive seats. Typically, a police department will purchase a specially adapted container that installs in the rear seat of a K-9 patrol car.

This container is often made of aluminum and needs a tough durable coating for the safety and comfort of the dog. Without a protective coating, the aluminum surface would be very slippery for the K-9 officer.

## THE SOLUTION

In the past, powder coatings were used on the transport containers but they had the tendency to chip and create ingestion hazards for the dog.

Since LINE-X is guaranteed not to bubble, crack or flake, it is the perfect solution to protect the aluminum container and the animal inside. It provides a durable, washable coating that is safe for the dog. It can prolong the life of the container and create a seamless barrier that resists tears, rips and overall wear.

Its textured surface also helps the dog's grip without sharp points or ridged edges that can cause damage to paws.